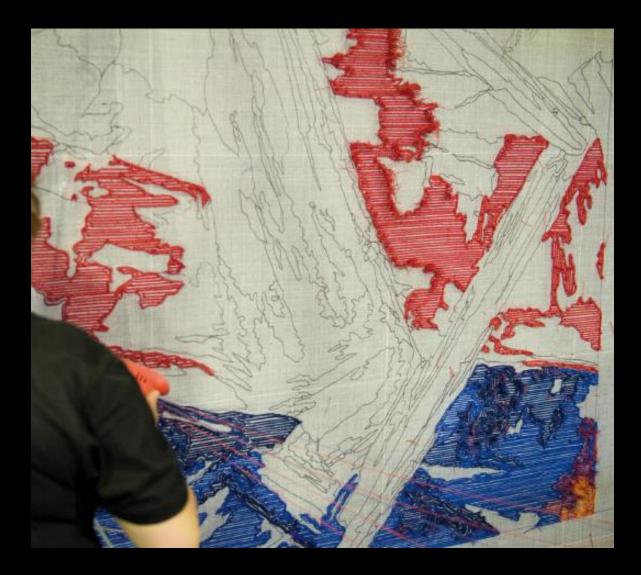

Design details can include cut and loop, hand carving, varying weights and pile heights.

Create unique designs combining wool and botanical silk, cut with loop

Create intricate detailing with loop, cut, carved, and dimensional layers. This one in fine silk