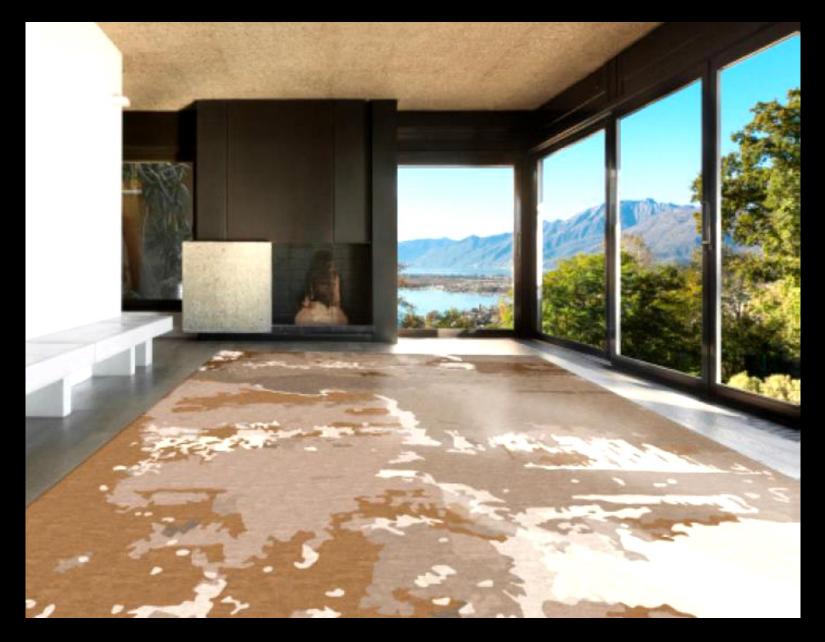

## HAND TUFTED RUGS

"FROM CONCEPT TO FORM"

FORM INC. <u>Support@FormVegas.com</u> 702-804-1692

Customize a rug pattern with color, scale, various yarn types and techniques. Our custom Hand Tufted Nylon Rugs are perfect for hotel guestrooms and dining interiors. Cut, Loop, and combinations of yarn types. Hand carving and multi level design elements. Other premium yarns such as real silk and fine worsted wools are available.

## RUGS as ART

Creating a custom tufted rug design is like enjoying a new coloring book and a large box of crayons. There is no limit to the number of colors, size, or shape.

Yarn options include New Zeeland Wool, Nylon, Botanical Silk, or Silk.