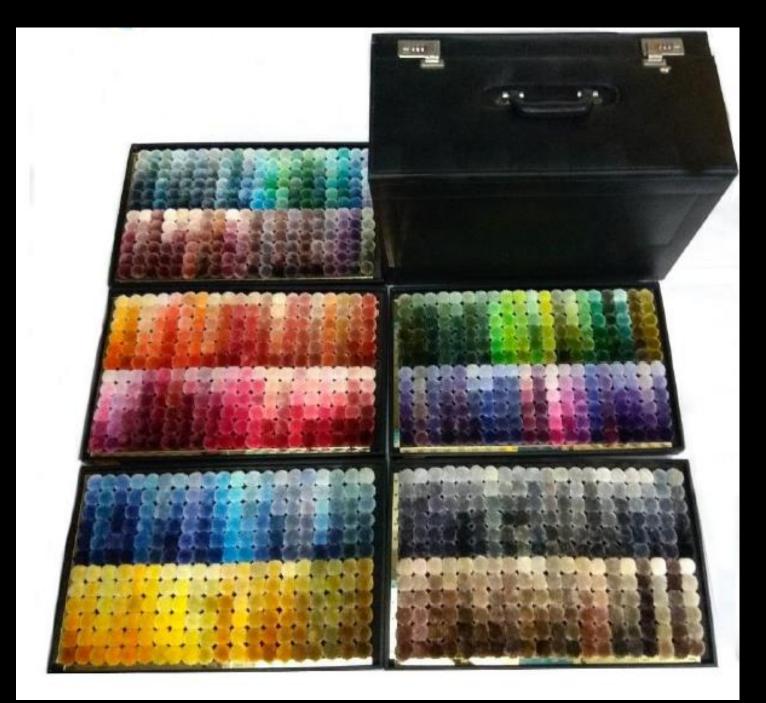

Create Watercolor Effects

Extensive pom color palettes to choose from, or use a paint color reference. Contact us to share