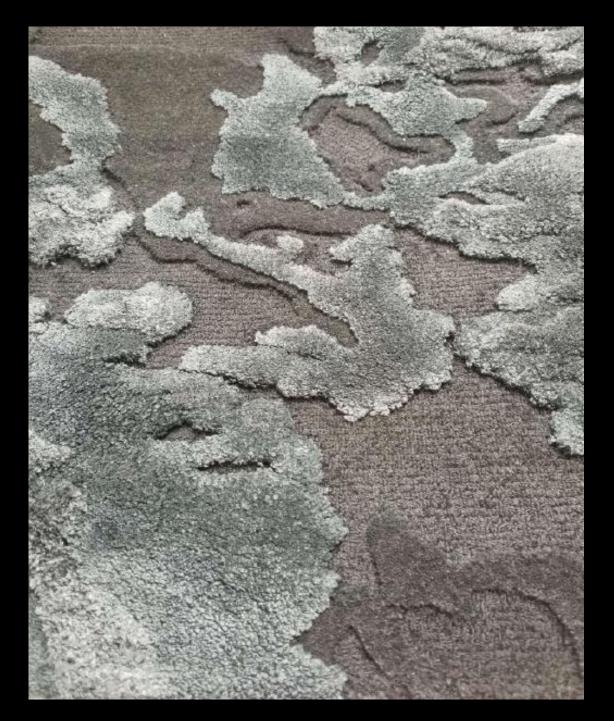

Design details can include cut and loop, hand carving, varying weights and pile heights.

Create unique designs combining wool and botanical silk, cut with loop

Create intricate detailing with loop, cut, carved, and dimensional layers. This one in fine silk